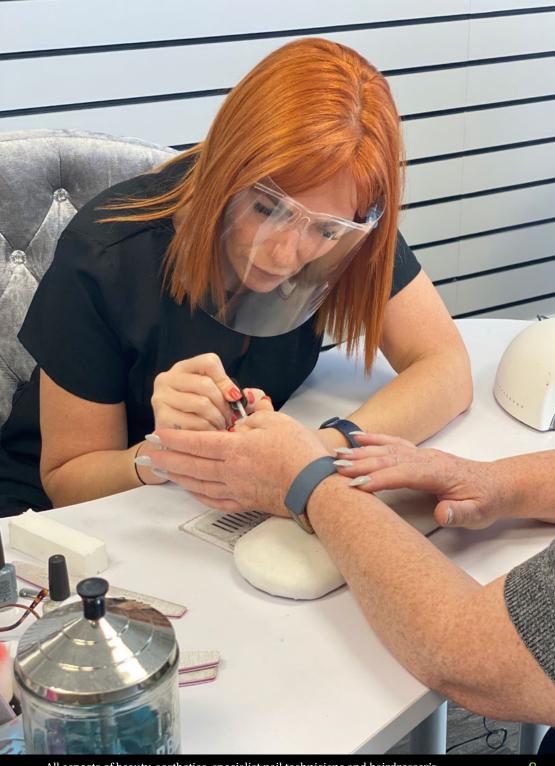

## Welcome to Danni's

At Danni's super salon you can ensure a warm welcome and a professional treatment, carried out in a relaxed friendly environment

Danni herself has been a Creative Master Nail Technician for 20 years with 23 years experience in all aspects of nail and beauty treatments. Danni has decided to mix her experience and expertise with other aspects of her industry to bring you a team of professionals all within the same salon.

# **Natural Nails**

All manicure treatments are carried out using creative nail design products. Mini manicure including, cuticle work, shape, Soak and lotion.

| Mini manicure                        | £6.00  |
|--------------------------------------|--------|
| Mini manicure and Vinylux polish     | 00.82  |
| Mini manicure and French polish      | £10.00 |
| Mini manicure and shellac gel polish | £18.00 |
| Plexigel overlay                     | £28.00 |
| Plexigel infill                      |        |

| Manicure including, soak, cuticle work, shape and massage                                                 |        |  |
|-----------------------------------------------------------------------------------------------------------|--------|--|
| Manicure                                                                                                  | £9.00  |  |
| Manicure with Vinylux polish                                                                              | £11.00 |  |
| Manicure with French polish                                                                               | £13.00 |  |
| Manicure with shellac gel polish                                                                          | £20.00 |  |
| Manicure with French shellac                                                                              | £21.00 |  |
| Luxury manicure includes Soak, cuticle work, shape, exfoliation, m<br>Luxury manicure with Vinylux polish | 19.00  |  |
| Luxury manicure with shellac gel polish                                                                   |        |  |
| Luxury manicure with French shellac                                                                       |        |  |
| Shape and Vinylux polish                                                                                  | £7.00  |  |
| Shape and French Vinylux polish                                                                           | £9.00  |  |
| Shape and shellac gel polish                                                                              | £17.00 |  |
| Nail art designs hand painted from                                                                        | £5.00  |  |
| Swarovski crystal manicure                                                                                | £45.00 |  |
| Diamanté (per)                                                                                            | £0.20  |  |
|                                                                                                           |        |  |